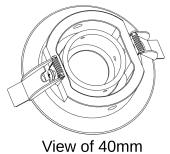

pricing.

# Shown with Gantom V2 Fixture Installed

#### -eatures

- Anodized black milled aluminum
- ► 20° +/- swivel
- ► Fits in a 80mm-90mm mounting hole
- ► Spring clips hold the mount in place
- ► Compatible with all Precision Z and Gantom V2 fixtures

## Specifications

| Materials                    | Machined aluminum          |  |
|------------------------------|----------------------------|--|
| Color                        | Anodized Black             |  |
| Weight                       | 280 grams (9.88 oz)        |  |
| Dimensions                   | 102mm x 102mm x 40mm       |  |
| Mounting Hole Ø              | 80mm (3.15") - 90mm (3.5") |  |
| Mounting Depth - V2          | 80mm min                   |  |
| Mounting Depth - Precision Z | 60mm min                   |  |





Opening



30mm Adapter