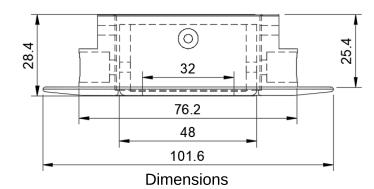

## Specifications

| Materials                    | Machined aluminum          |  |
|------------------------------|----------------------------|--|
| Color                        | Anodized Black             |  |
| Weight                       | 280 grams (9.88 oz)        |  |
| Dimensions                   | 102mm x 102mm x 40mm       |  |
| Mounting Hole Ø              | 80mm (3.15") - 90mm (3.5") |  |
| Mounting Depth - V2          | 80mm min                   |  |
| Mounting Depth - Precision Z | 60mm min                   |  |