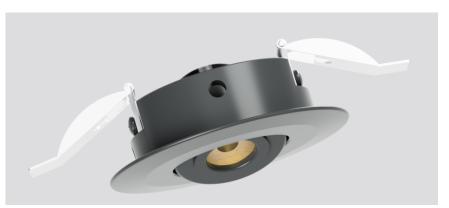

## Ping Swivel Mount w/Collar

Mounting accessory for 30mm and 40mm Gantom fixtures

Date

Project

**Fixture** 

Comments

| 20° swive | l with 30mm | adapter |
|-----------|-------------|---------|
|-----------|-------------|---------|

### Description

The Ping Swivel Mount allows for a clean surface installation of the Precision Z, CP-7, and Gantom V2 lighting fixtures. This mount neatly hides the lighting fixture and all wiring into the space above. It has been designed to ensure the entire lighting fixture is hidden from view, eliminating the need for painting the fixtures before installation. For more information please contact quotes@gantom.com for pricing.

# Shown with Gantom V2 Fixture Installed

#### -eatures

- Anodized black milled aluminum
- ► 20° +/- swivel
- ► Fits in a 80mm-90mm mounting hole
- ► Spring clips hold the mount in place
- ► Compatible with all Precision Z and Gantom V2 fixtures